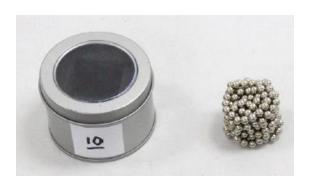

## SAFETY ALERT: 216pcs 5mm Magnetic Magic Cube Puzzle Magnetic Balls

The balls are small parts and their magnetic strength is too strong. This could cause internal injuries if two or more of them are accidentally ingested.

The product and its packaging do not provide suitable age information.