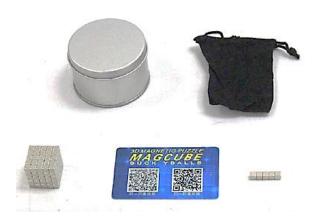

## **SAFETY ALERT: 125pcs 5mm Creative Building Block Magic Cube MAGCUBE Magnetic Cubes**

The cubes are small parts and their magnetic strength is too strong. This could cause internal injuries if two or more of them are accidentally ingested.

The product and its packaging do not provide suitable age information in English and the age symbol is incorrectly used.