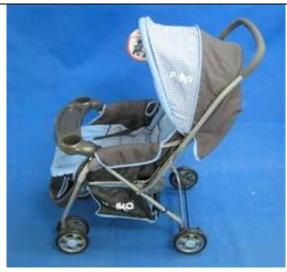

Polka Basic Stroller Model No: PK080085-CK Version with 3 point harness

| No | Name of Product                                 | Sample Taken From                    |
|----|-------------------------------------------------|--------------------------------------|
| 1  | Bon Bon De Bear 4-in-1 Cot                      | Lifestyle Merchandising Pte Ltd      |
| 2  | Taurus Cot                                      | Baby Kingdom (83) Pte Ltd            |
| 3  | Giovanni Baby Cot                               | Takashimaya Singapore Ltd            |
| 4  | Cherish Premium Wooden Baby Cot                 | Isetan (Singapore) Limited           |
| 5  | Kinder Berkerley Junior 3L Cot                  | SPRING International Pte Ltd         |
| 6  | Marco Baby Cot with cushion base                | Teong Theng Co.                      |
| 7  | Mamalove 2-in-1 Walker                          | Hiap Guan Metal Industries (Pte) Ltd |
|    | Model No: WA0131F1 Baby Walker                  |                                      |
| 8  | 2-in-1 Baby Walker Racer                        | Taime Pte Ltd                        |
|    | Model No: 501726 – Version without rubber       |                                      |
|    | stoppers at the bottom of the walker            |                                      |
| 9  | Baby One Baby Stroller                          | Hiap Guan Metal Industries           |
|    | Model No: S036BC                                |                                      |
| 10 | Polka Basic Stroller                            | Taime Pte Ltd                        |
|    | Model No: S036BC – Version with 3 point harness |                                      |