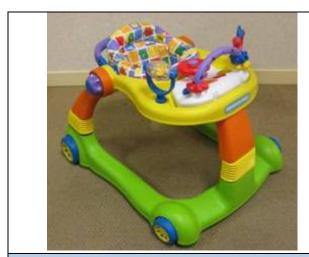

## **Children's Walkers not meeting Safety Requirements**

The following children's walkers did not meet the safety requirements of *EN 1273: Child use and care articles – Baby walking frames*:

Mamalove 2-in-1 Walker Model No: WA0131F1 Baby Walker

**2-in-1 Baby Walker Racer**Model No: 501726: Version without rubber stoppers at the bottom of the walker

Polka Basic Stroller Model No: PK080085-CK Version with 3 point harness

| No | Name of Product                                 | Sample Taken From                    |
|----|-------------------------------------------------|--------------------------------------|
| 1  | Bon Bon De Bear 4-in-1 Cot                      | Lifestyle Merchandising Pte Ltd      |
| 2  | Taurus Cot                                      | Baby Kingdom (83) Pte Ltd            |
| 3  | Giovanni Baby Cot                               | Takashimaya Singapore Ltd            |
| 4  | Cherish Premium Wooden Baby Cot                 | Isetan (Singapore) Limited           |
| 5  | Kinder Berkerley Junior 3L Cot                  | SPRING International Pte Ltd         |
| 6  | Marco Baby Cot with cushion base                | Teong Theng Co.                      |
| 7  | Mamalove 2-in-1 Walker                          | Hiap Guan Metal Industries (Pte) Ltd |
|    | Model No: WA0131F1 Baby Walker                  |                                      |
| 8  | 2-in-1 Baby Walker Racer                        | Taime Pte Ltd                        |
|    | Model No: 501726 – Version without rubber       |                                      |
|    | stoppers at the bottom of the walker            |                                      |
| 9  | Baby One Baby Stroller                          | Hiap Guan Metal Industries           |
|    | Model No: S036BC                                |                                      |
| 10 | Polka Basic Stroller                            | Taime Pte Ltd                        |
|    | Model No: S036BC – Version with 3 point harness |                                      |