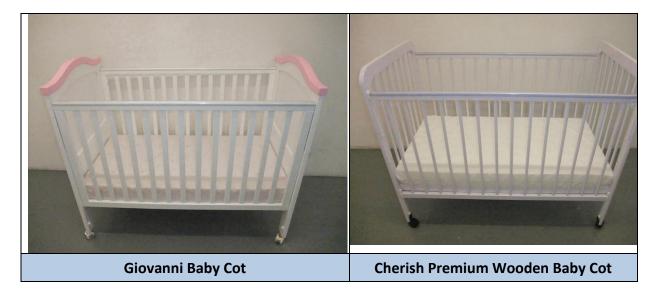

## **Children's Cots not meeting Safety Requirements**

The following children's cots did not meet the requirements of *EN 716: Furniture – Children's cots and folding cots for domestic use*:

Polka Basic Stroller Model No: PK080085-CK Version with 3 point harness

| No | Name of Product                                 | Sample Taken From                    |
|----|-------------------------------------------------|--------------------------------------|
| 1  | Bon Bon De Bear 4-in-1 Cot                      | Lifestyle Merchandising Pte Ltd      |
| 2  | Taurus Cot                                      | Baby Kingdom (83) Pte Ltd            |
| 3  | Giovanni Baby Cot                               | Takashimaya Singapore Ltd            |
| 4  | Cherish Premium Wooden Baby Cot                 | Isetan (Singapore) Limited           |
| 5  | Kinder Berkerley Junior 3L Cot                  | SPRING International Pte Ltd         |
| 6  | Marco Baby Cot with cushion base                | Teong Theng Co.                      |
| 7  | Mamalove 2-in-1 Walker                          | Hiap Guan Metal Industries (Pte) Ltd |
|    | Model No: WA0131F1 Baby Walker                  |                                      |
| 8  | 2-in-1 Baby Walker Racer                        | Taime Pte Ltd                        |
|    | Model No: 501726 – Version without rubber       |                                      |
|    | stoppers at the bottom of the walker            |                                      |
| 9  | Baby One Baby Stroller                          | Hiap Guan Metal Industries           |
|    | Model No: S036BC                                |                                      |
| 10 | Polka Basic Stroller                            | Taime Pte Ltd                        |
|    | Model No: S036BC – Version with 3 point harness |                                      |