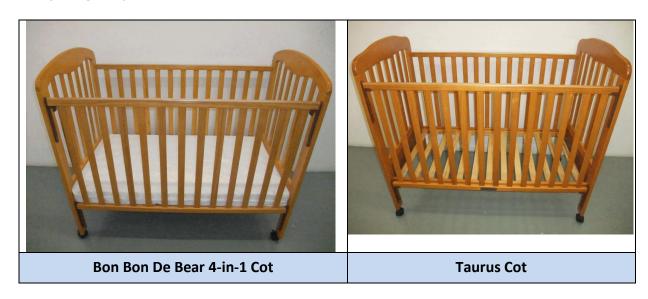

## **Children's Cots not meeting Safety Requirements**

The following children's cots did not meet the requirements of *EN 716: Furniture – Children's cots and folding cots for domestic use*:

Polka Basic Stroller Model No: PK080085-CK Version with 3 point harness

| No | Name of Product                                 | Sample Taken From                    |
|----|-------------------------------------------------|--------------------------------------|
| 1  | Bon Bon De Bear 4-in-1 Cot                      | Lifestyle Merchandising Pte Ltd      |
| 2  | Taurus Cot                                      | Baby Kingdom (83) Pte Ltd            |
| 3  | Giovanni Baby Cot                               | Takashimaya Singapore Ltd            |
| 4  | Cherish Premium Wooden Baby Cot                 | Isetan (Singapore) Limited           |
| 5  | Kinder Berkerley Junior 3L Cot                  | SPRING International Pte Ltd         |
| 6  | Marco Baby Cot with cushion base                | Teong Theng Co.                      |
| 7  | Mamalove 2-in-1 Walker                          | Hiap Guan Metal Industries (Pte) Ltd |
|    | Model No: WA0131F1 Baby Walker                  |                                      |
| 8  | 2-in-1 Baby Walker Racer                        | Taime Pte Ltd                        |
|    | Model No: 501726 – Version without rubber       |                                      |
|    | stoppers at the bottom of the walker            |                                      |
| 9  | Baby One Baby Stroller                          | Hiap Guan Metal Industries           |
|    | Model No: S036BC                                |                                      |
| 10 | Polka Basic Stroller                            | Taime Pte Ltd                        |
|    | Model No: S036BC – Version with 3 point harness |                                      |