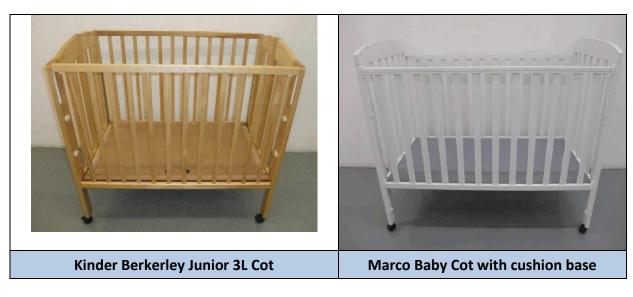

## **Children's Cots not meeting Safety Requirements**

The following children's cots did not meet the requirements of *EN 716: Furniture – Children's cots and folding cots for domestic use*:

Polka Basic Stroller Model No: PK080085-CK Version with 3 point harness

| No | Name of Product                                 | Sample Taken From                    |
|----|-------------------------------------------------|--------------------------------------|
| 1  | Bon Bon De Bear 4-in-1 Cot                      | Lifestyle Merchandising Pte Ltd      |
| 2  | Taurus Cot                                      | Baby Kingdom (83) Pte Ltd            |
| 3  | Giovanni Baby Cot                               | Takashimaya Singapore Ltd            |
| 4  | Cherish Premium Wooden Baby Cot                 | Isetan (Singapore) Limited           |
| 5  | Kinder Berkerley Junior 3L Cot                  | SPRING International Pte Ltd         |
| 6  | Marco Baby Cot with cushion base                | Teong Theng Co.                      |
| 7  | Mamalove 2-in-1 Walker                          | Hiap Guan Metal Industries (Pte) Ltd |
|    | Model No: WA0131F1 Baby Walker                  |                                      |
| 8  | 2-in-1 Baby Walker Racer                        | Taime Pte Ltd                        |
|    | Model No: 501726 – Version without rubber       |                                      |
|    | stoppers at the bottom of the walker            |                                      |
| 9  | Baby One Baby Stroller                          | Hiap Guan Metal Industries           |
|    | Model No: S036BC                                |                                      |
| 10 | Polka Basic Stroller                            | Taime Pte Ltd                        |
|    | Model No: S036BC – Version with 3 point harness |                                      |