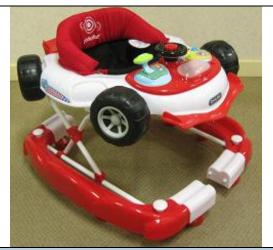

**2-in-1 Baby Walker Racer**Model No: 501726: Version without rubber stoppers at the bottom of the walker