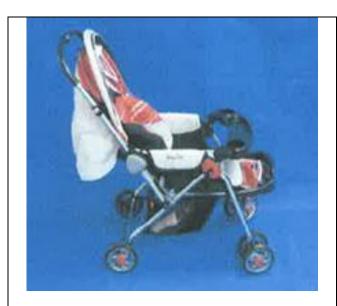

## **Children's Strollers not meeting Safety Requirements**

The following children's strollers did not meet the safety requirements of *EN 1888: Child care articles – Wheeled child conveyances*:

Baby One Baby Stroller Model No: S036BC