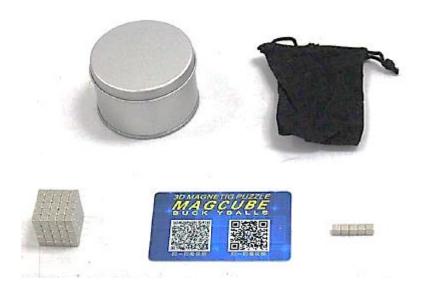

## **SAFETY ALERT: 125pcs 5mm Creative Building Block Magic Cube MAGCUBE Magnetic Cubes**

The cubes are small parts and their magnetic strength is too strong. This could cause internal injuries if two or more of them are accidentally ingested.

The product and its packaging do not provide suitable age information in English and the age symbol is incorrectly used.